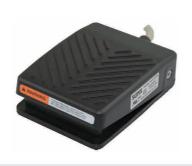

## FS-81 Series Medical Foot Switches(IPX8)

### **Features**

- Robust glass fiber reinforced plastic or zinc die cast body
- · Galvanically separated contacts
- Positive opening of NC contacts
- Comply with IEC60601-1 and YY1057 standards
- Wire and connector can be connected according to customer's requirements
- USB optional available
- Multiple Pedal colors available

## **Specifications**

| Operating Frequency   | 60 ops/min                                                                                            |
|-----------------------|-------------------------------------------------------------------------------------------------------|
| Insulation Resistance | >100MΩ@500V DC                                                                                        |
| Contact Resistance    | <25mΩ (initial)                                                                                       |
| Rated Current/Voltage | Ith: 10A Ui: 300V AC<br>UL Rating: A300/AC15<br>IEC60601-1: 5A/25VAC                                  |
| Dielectric Strength   | 1000VAC for 1 min between current carrying parts 2500VAC for 1 min between non-current carrying parts |
| Service Life          | Mechanically 1 x10 <sup>6</sup> (operations) Electrically 1 x10 <sup>5</sup> (operations)             |
| Operating Temperature | -30~+80°C (-22~176°F)                                                                                 |
| Degree of Protection  | IPX8                                                                                                  |