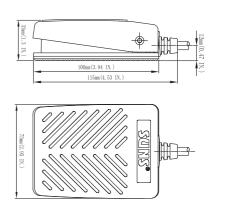

#### **Dimensions:**

FS-81-SP-2-20/4S (20AWGx4, shielded, 2 meters, 1NO/1NC, cable diameter 7.0mm)

FS-81-SP-2-22/5S (22AWGx5, shielded, 2 meters, 1NO/1NC, cable diameter 5.6mm)

FS-81-SP-T-2-20/4S (20AWGx4, shielded, 2 meters, 2NO, cable diameter 7.0mm)

FS-81-SP-T-2-22/5S (22AWGx5, shielded, 2 meters, 2NO, cable diameter 5.6mm)

FS-81-SP-S-2-20/4S (20AWGx4, shielded, 2 meters, 2x1NO, 2-stage, cable diameter 7.0mm)

FS-81-SP-S-2-22/5S (22AWGx5, shielded, 2 meters, 2x1NO, 2-stage, cable diameter 5.6mm)

56mm (2.2 IN.)

# FS-81 Series Medical Foot Switches(IPx8)

290mm (11.42 IN.)

FS-81-SP-(3-Pedal)-2-20/4S (20AWGx4, shielded, 2 meters, 1NO per pedal, cable diameter 7.0mm) FS-81-SP-(3-Pedal)-2-22/5S (22AWGx5, shielded, 2 meters, 1NO per pedal, cable diameter 5.6mm)