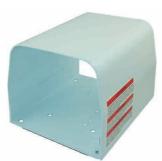

#### **Dimensions:**

FS-81-SP-2-20/4S (20AWGx4, shielded, 2 meters, 1NO/1NC, cable diameter 7.0mm)

FS-81-SP-2-22/5S (22AWGx5, shielded, 2 meters, 1NO/1NC, cable diameter 5.6mm)

FS-81-SP-T-2-20/4S (20AWGx4, shielded, 2 meters, 2NO, cable diameter 7.0mm)