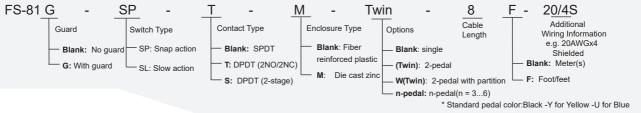

## FS-81 Series Medical Foot Switches(IPX8)

### **Features**

- Robust glass fiber reinforced plastic or zinc die cast body
- · Galvanically separated contacts
- Positive opening of NC contacts
- Comply with IEC60601-1 and YY1057 standards
- Wire and connector can be connected according to customer's requirements
- USB optional available
- Multiple Pedal colors available

## **Specifications**

| Operating Frequency   | 60 ops/min                                                                                            |
|-----------------------|-------------------------------------------------------------------------------------------------------|
| Insulation Resistance | >100MΩ@500V DC                                                                                        |
| Contact Resistance    | <25mΩ (initial)                                                                                       |
| Rated Current/Voltage | Ith: 10A Ui: 300V AC<br>UL Rating: A300/AC15<br>IEC60601-1: 5A/25VAC                                  |
| Dielectric Strength   | 1000VAC for 1 min between current carrying parts 2500VAC for 1 min between non-current carrying parts |
| Service Life          | Mechanically 1 x10 <sup>6</sup> (operations) Electrically 1 x10 <sup>5</sup> (operations)             |
| Operating Temperature | -30~+80°C (-22~176°F)                                                                                 |
| Degree of Protection  | IPX8                                                                                                  |

## **Selection Guide:**