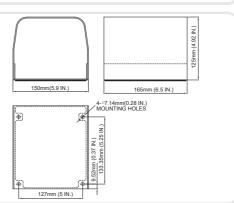

#### **Dimensions:**

FS-81-SP-2-20/4S (20AWGx4, shielded, 2 meters, 1NO/1NC, cable diameter 7.0mm)

FS-81-SP-2-22/5S (22AWGx5, shielded, 2 meters, 1NO/1NC, cable diameter 5.6mm)

FS-81-SP-T-2-20/4S (20AWGx4, shielded, 2 meters, 2NO, cable diameter 7.0mm)

56mm (2.2 IN.)