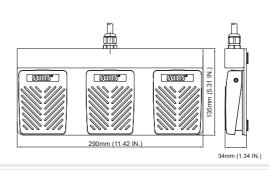

# FS-81 Series Medical Foot Switches(IPx8)

290mm (11.42 IN.)

FS-81-SP-(3-Pedal)-2-20/4S (20AWGx4, shielded, 2 meters, 1NO per pedal, cable diameter 7.0mm) FS-81-SP-(3-Pedal)-2-22/5S (22AWGx5, shielded, 2 meters, 1NO per pedal, cable diameter 5.6mm)

FS-81-SP-(4-Pedal)-2-22/5S (22AWGx5, shielded, 2 meters, 1NO per pedal, cable diameter 5.6mm)