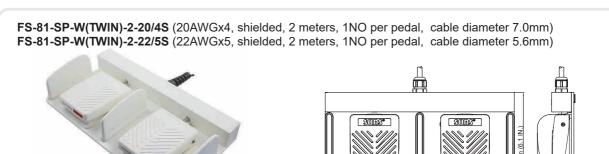

# FS-81 Series Medical Foot Switches(IPx8)

290mm (11.42 IN.)

FS-81-SP-(3-Pedal)-2-20/4S (20AWGx4, shielded, 2 meters, 1NO per pedal, cable diameter 7.0mm) FS-81-SP-(3-Pedal)-2-22/5S (22AWGx5, shielded, 2 meters, 1NO per pedal, cable diameter 5.6mm)