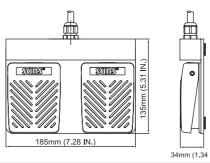

#### **Dimensions:**

FS-81-SP-2-20/4S (20AWGx4, shielded, 2 meters, 1NO/1NC, cable diameter 7.0mm)

FS-81-SP-2-22/5S (22AWGx5, shielded, 2 meters, 1NO/1NC, cable diameter 5.6mm)

FS-81-SP-T-2-20/4S (20AWGx4, shielded, 2 meters, 2NO, cable diameter 7.0mm)

FS-81-SP-T-2-22/5S (22AWGx5, shielded, 2 meters, 2NO, cable diameter 5.6mm)

FS-81-SP-S-2-20/4S (20AWGx4, shielded, 2 meters, 2x1NO, 2-stage, cable diameter 7.0mm)

FS-81-SP-S-2-22/5S (22AWGx5, shielded, 2 meters, 2x1NO, 2-stage, cable diameter 5.6mm)

56mm (2.2 IN.)