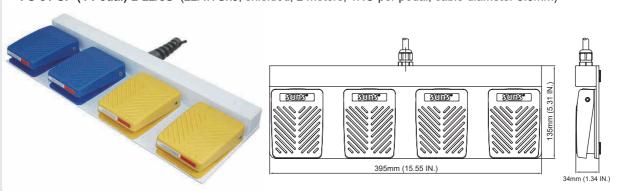

# FS-81 Series Medical Foot Switches(IPx8)

290mm (11.42 IN.)

FS-81-SP-(3-Pedal)-2-20/4S (20AWGx4, shielded, 2 meters, 1NO per pedal, cable diameter 7.0mm) FS-81-SP-(3-Pedal)-2-22/5S (22AWGx5, shielded, 2 meters, 1NO per pedal, cable diameter 5.6mm)

FS-81-SP-(4-Pedal)-2-22/5S (22AWGx5, shielded, 2 meters, 1NO per pedal, cable diameter 5.6mm)