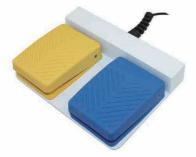

## FS-81 Series Medical Foot Switches(IPX8)

### **Features**

- Robust glass fiber reinforced plastic or zinc die cast body
- · Galvanically separated contacts
- Positive opening of NC contacts
- Comply with IEC60601-1 and YY1057 standards
- Wire and connector can be connected according to customer's requirements
- USB optional available
- Multiple Pedal colors available