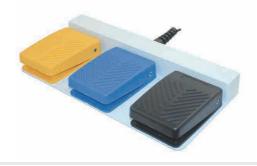

# FS-81 Series Medical Foot Switches(IPx8)

290mm (11.42 IN.)

FS-81-SP-(3-Pedal)-2-20/4S (20AWGx4, shielded, 2 meters, 1NO per pedal, cable diameter 7.0mm) FS-81-SP-(3-Pedal)-2-22/5S (22AWGx5, shielded, 2 meters, 1NO per pedal, cable diameter 5.6mm)